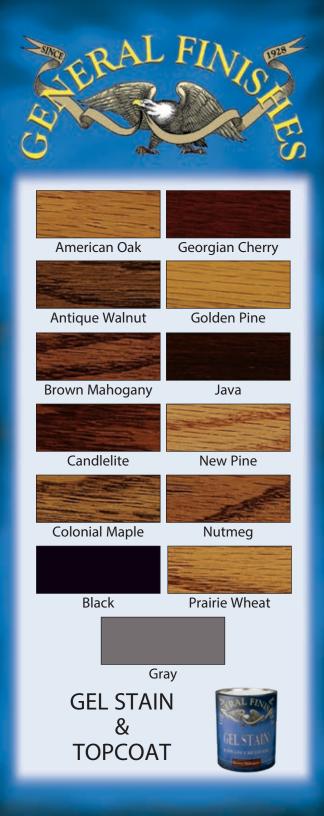

# Wipe on Urethane Stains & Topcoats

General Finishes Gel Stains and Topcoat have been formulated to produce a beautiful hand-rubbed finish. These easy to use products simply wipe on with a rag. There's no messy splashing, drips or runs. Gel stains produce an even finish on hard to stain woods such as Cherry, Pine or Maple.

## **Application of Gel Stains:**

On bare wood using a cloth, foam brush or paint pad applicator, apply a liberal amount of GEL STAIN to the area you are working. Divide your project into sections, drawer front, table or cabinet top, side of chest, etc. Then using a clean cloth wipe off the excess stain in the direction of the grain. Be sure to remove all rag marks and smudges. Additional coats of stain may be applied for a deeper, richer color.