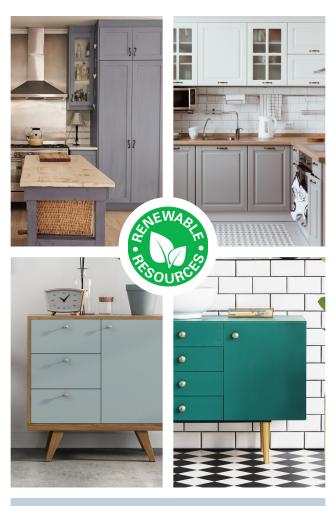

# MILK PAINT

FURNITURE, CABINETS AND TRIM

## Signature Collection | 20 Colors SNOW WHITE ANTIQUE WHITE REVERENT GRAY SEAGULL GRAY DRIFTWOOD QUEENSTOWN GRAY PERSIAN BLUE BASIL WESTMINSTER GREEN COASTAL BLUE Accent Collection | 13 Colors ALABASTER HALCYON BLUE KEY WEST BLUE TWILIGHT BALLET PINK CORAL CRUSH SUNGLOW A PREMIUM, MINERAL-BASED ACRYLIC PAINT WITH ZERO-VOC COLORANTS. IT HAS A LOW-LUSTER SHEEN AND CAN BE USED ON INTERIOR OR EXTERIOR PROJECTS WITHOUT