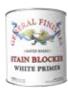

#### STAIN BLOCKER

Powerful primer that blocks bleed-through from stains and wood tannins on raw wood, sealed surfaces, and MDF.