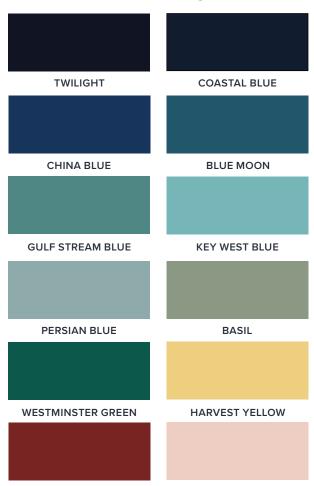

## **NEUTRALS**

| SNOW WHITE      | ALABASTER      |
|-----------------|----------------|
|                 |                |
| ANTIQUE WHITE   | LINEN          |
|                 |                |
| MILLSTONE       | REVERENT GRAY  |
|                 |                |
| SEAGULL GRAY    | EMPIRE GRAY    |
|                 |                |
| PERFECT GRAY    | DRIFTWOOD      |
|                 |                |
| QUEENSTOWN GRAY | DARK CHOCOLATE |
|                 |                |

LAMP BLACK

### **ACCENTS**

### **TRENDS**

Scan QR code to learn more about Milk Paint and Glaze Effects.

**BALLET PINK** 

**TUSCAN RED** 