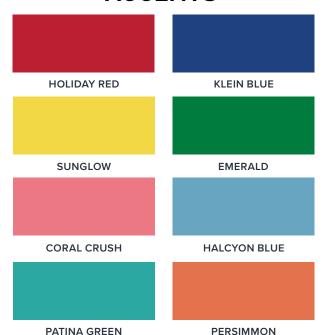

### **ACCENTS**

### **TRENDS**

Scan QR code to learn more about Milk Paint and Glaze Effects.

**BALLET PINK** 

**TUSCAN RED** 