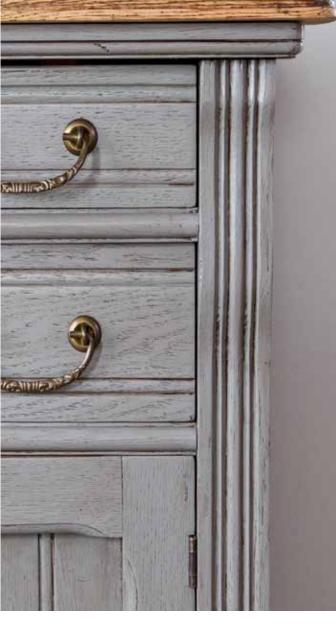

# **MILK PAINT**

## **NEUTRALS**

| SNOW WHITE      | ALABASTER      |
|-----------------|----------------|
|                 |                |
| ANTIQUE WHITE   | LINEN          |
|                 |                |
| MILLSTONE       | REVERENT GRAY  |
|                 |                |
| SEAGULL GRAY    | EMPIRE GRAY    |
|                 |                |
| PERFECT GRAY    | DRIFTWOOD      |
|                 |                |
| QUEENSTOWN GRAY | DARK CHOCOLATE |
|                 |                |

LAMP BLACK

### **ACCENTS**