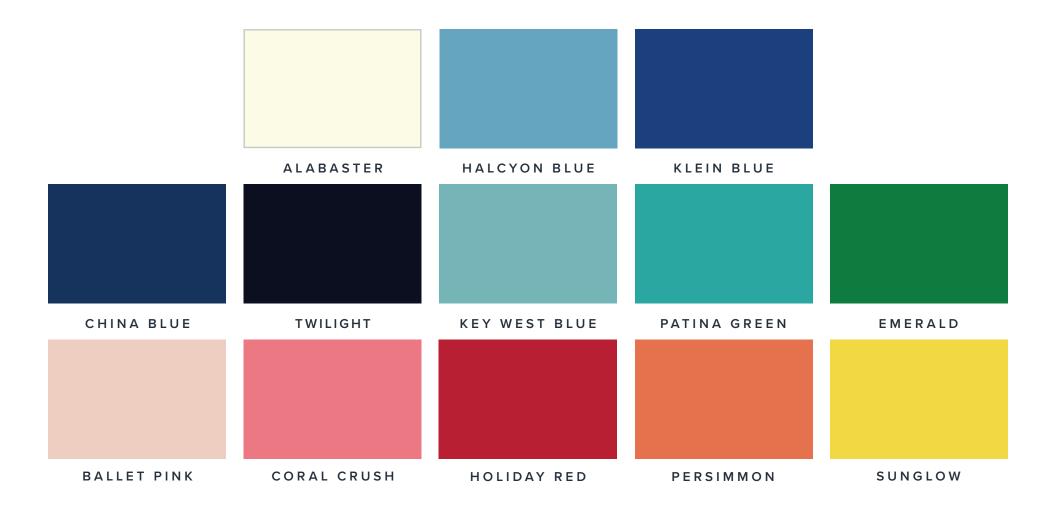

## Accent Collection | 13 Colors

GENERAL FINISHES MILK PAINTS ARE PREMIUM ACRYLIC, WATER-BASED PAINTS NAMED FOR THEIR LOW-LUSTER SHEEN, WHICH MIMICS THE LOOK OF OLD-WORLD FURNITURE PAINT.