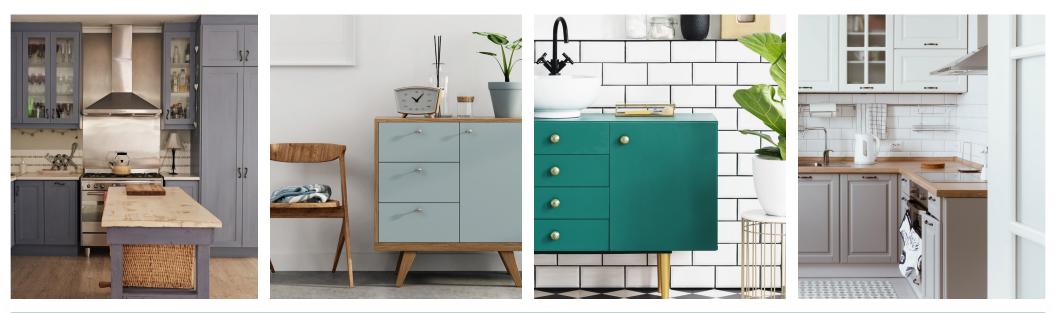

# MILK PAINT

FURNITURE, CABINETS AND TRIM

## Accent Collection | 13 Colors

GENERAL FINISHES MILK PAINTS ARE PREMIUM ACRYLIC, WATER-BASED PAINTS NAMED FOR THEIR LOW-LUSTER SHEEN, WHICH MIMICS THE LOOK OF OLD-WORLD FURNITURE PAINT.

## Signature Collection | 20 Colors

MILK PAINTS ARE FORMULATED WITH ZERO-VOC COLORANTS AND PRE-MIXED FOR YOUR CONVENIENCE. THEY CAN BE USED ON INTERIOR OR EXTERIOR PROJECTS WITHOUT A TOPCOAT.