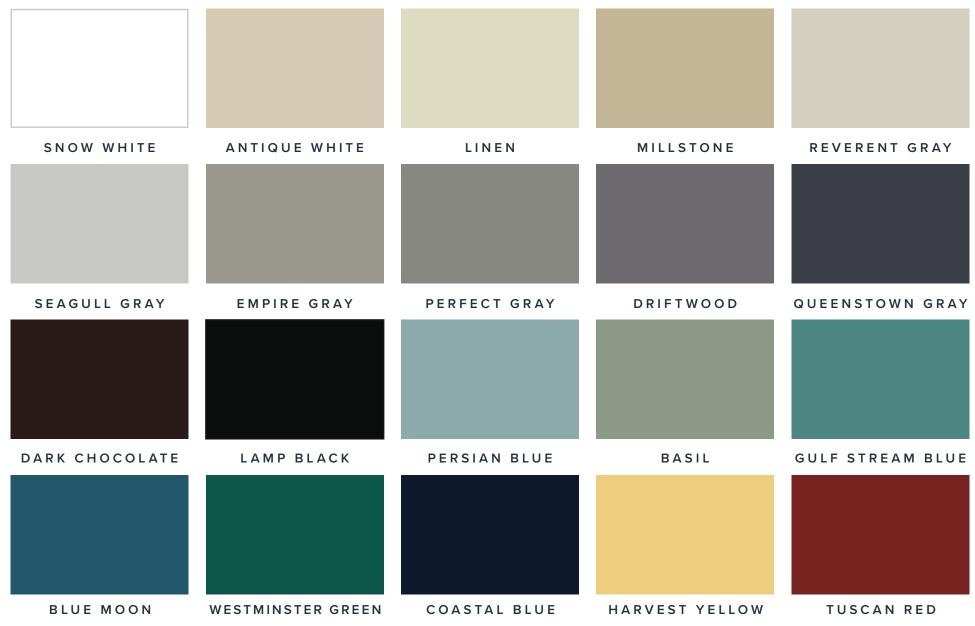

## Signature Collection | 20 Colors

MILK PAINTS ARE FORMULATED WITH ZERO-VOC COLORANTS AND PRE-MIXED FOR YOUR CONVENIENCE. THEY CAN BE USED ON INTERIOR OR EXTERIOR PROJECTS WITHOUT A TOPCOAT.