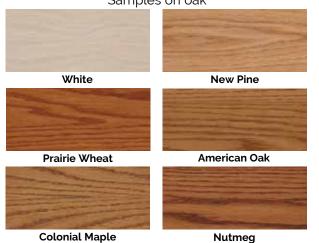

# LIQUID STAIN

Nutmeg

Traditional oil-based wiping stain with beautiful colors and less odor than similar oil stains. For interior use.

Samples on oak

- · Classic and modern colors.
- Easy to apply.
- · Can be intermixed or layered.