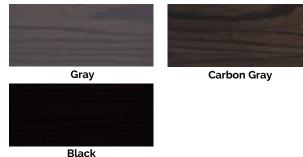

# LIQUID STAIN

Nutmeg

Traditional oil-based wiping stain with beautiful colors and less odor than similar oil stains. For interior use.

Samples on oak

- · Classic and modern colors.
- Easy to apply.
- · Can be intermixed or layered.