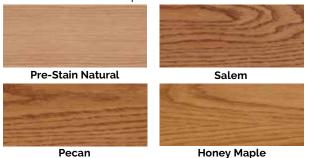

## **GEL STAIN**

A thick, interior, oil-based stain that produces uniform, rich color on raw wood, sealed surfaces, fiberglass, and steel doors.

- · Deepest, richest colors available.
- Easy to apply.
- · Can be intermixed or layered.

# LIQUID STAIN

Nutmeg

Traditional oil-based wiping stain with beautiful colors and less odor than similar oil stains. For interior use.

Samples on oak

- · Classic and modern colors.
- Easy to apply.
- · Can be intermixed or layered.