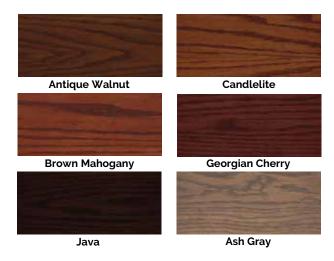

# LIQUID STAIN

Nutmeg

Traditional oil-based wiping stain with beautiful colors and less odor than similar oil stains. For interior use.

Samples on oak

- · Classic and modern colors.
- Easy to apply.
- · Can be intermixed or layered.