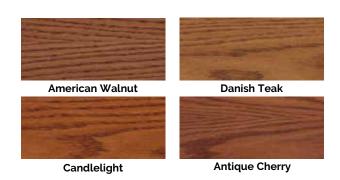

## **GEL STAIN**

A thick, interior, oil-based stain that produces uniform, rich color on raw wood, sealed surfaces, fiberglass, and steel doors.

- · Deepest, richest colors available.
- Easy to apply.
- · Can be intermixed or layered.

# LIQUID STAIN

Nutmeg

Traditional oil-based wiping stain with beautiful colors and less odor than similar oil stains. For interior use.

Samples on oak

- · Classic and modern colors.
- Easy to apply.
- · Can be intermixed or layered.