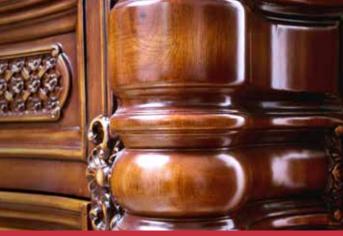

### GEL STAIN & LIQUID STAIN

FURNITURE, CABINETS AND TRIM

# LIQUID STAIN

Nutmeg

Traditional oil-based wiping stain with beautiful colors and less odor than similar oil stains. For interior use.

Samples on oak

- · Classic and modern colors.
- Easy to apply.
- · Can be intermixed or layered.