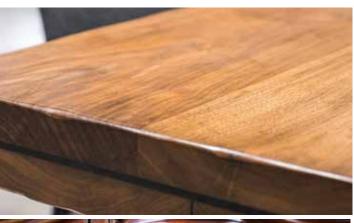

### GEL STAIN & LIQUID STAIN

FURNITURE, CABINETS AND TRIM

## **GEL STAIN**

A thick, interior, oil-based stain that produces uniform, rich color on raw wood, sealed surfaces, fiberglass, and steel doors.

- · Deepest, richest colors available.
- Easy to apply.
- · Can be intermixed or layered.