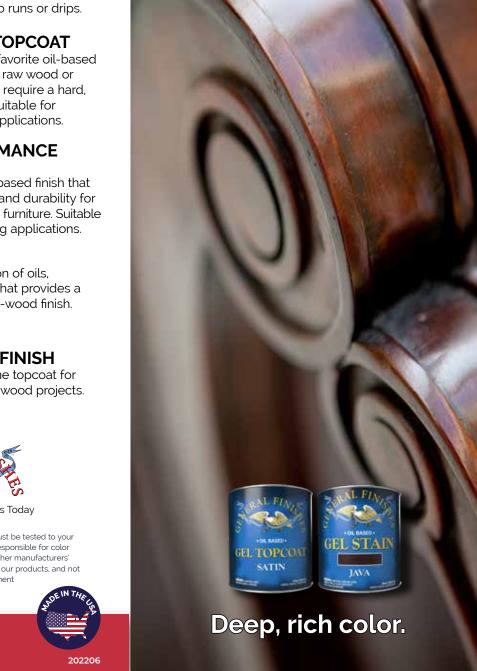

#### **GEL TOPCOAT**

A thick, oil-based topcoat that produces the look of a hand-rubbed finish with exceptional durability. Easy to apply with no runs or drips.