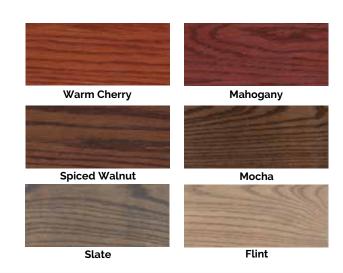

## **GEL STAIN**

A thick, interior, oil-based stain that produces uniform, rich color on raw wood, sealed surfaces, fiberglass, and steel doors.

- · Deepest, richest colors available.
- Easy to apply.
- · Can be intermixed or layered.

# LIQUID STAIN

Nutmeg

Traditional oil-based wiping stain with beautiful colors and less odor than similar oil stains. For interior use.

Samples on oak

- · Classic and modern colors.
- Easy to apply.
- · Can be intermixed or layered.