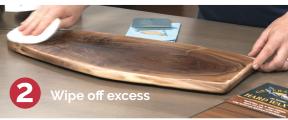

## HARD WAX OIL

A blend of oils & wax that enhance the natural look of raw wood in **3 easy steps**:

- Prep sand, remove dust & wipe with mineral spirits.
- Wipe or spread on a thin coat. Let stand for 5-10 minutes.
- 3. Wipe off excess and enjoy!