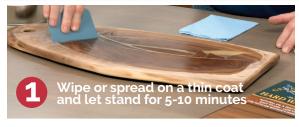

## HARD WAX OIL

A blend of oils & wax that enhance the natural look of raw wood in **3 easy steps**:

- Prep sand, remove dust & wipe with mineral spirits.
- Wipe or spread on a thin coat. Let stand for 5-10 minutes.
- 3. Wipe off excess and enjoy!