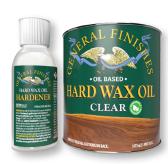

## HARD WAX OIL

A blend of oils & wax that enhance the natural look of raw wood in **3 easy steps**:

- Prep sand, remove dust & wipe with mineral spirits.
- Wipe or spread on a thin coat. Let stand for 5-10 minutes.
- 3. Wipe off excess and enjoy!

Use optional *GF Hardener* to improve durability & dry time. Hard Wax Oil is a maintenance product. Reapply as needed.