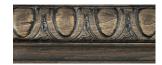

# **CUSTOM FINISHES**

WINTER WHITE OVER BALLET PINK MILK PAINT

SMOKEY GRAY OVER LAMP BLACK MILK PAINT

VAN DYKE BROWN OVER GULF STREAM BLUE MILK PAINT

PITCH BLACK OVER WALNUT WATER BASED WOOD STAIN

BURNT UMBER OVER REVERENT GRAY MILK PAINT

1:1 CLEAR BASE & DARK CHOCOLATE MILK PAINT OVER PERSIAN BLUE MILK PAINT

Create contrast and dimension by using translucent Glaze Effects over GF Water Based Wood Stain and Milk Paint. Make custom glazes by intermixing or layering colors, or diluting with Glaze Effects Clear Base.