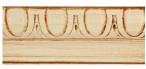

# **CUSTOM FINISHES**

WINTER WHITE OVER BALLET PINK MILK PAINT

SMOKEY GRAY OVER LAMP BLACK MILK PAINT

VAN DYKE BROWN OVER GULF STREAM BLUE MILK PAINT

PITCH BLACK OVER WALNUT WATER BASED WOOD STAIN

BURNT UMBER OVER REVERENT GRAY MILK PAINT

1:1 CLEAR BASE & DARK CHOCOLATE MILK PAINT OVER PERSIAN BLUE MILK PAINT

Create contrast and dimension by using translucent Glaze Effects over GF Water Based Wood Stain and Milk Paint. Make custom glazes by intermixing or layering colors, or diluting with Glaze Effects Clear Base.