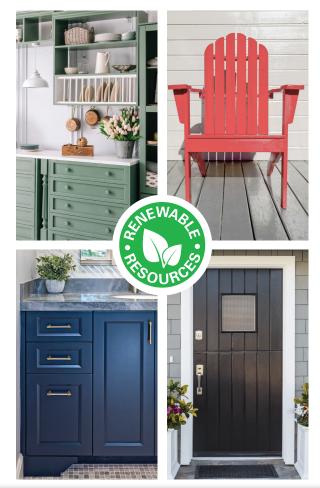

# Did you know?

Milk Paint is formulated with 50-70% renewable resources and low-VOC colorants.