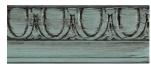

# **CUSTOM FINISHES**

WINTER WHITE OVER BALLET PINK MILK PAINT

SMOKEY GRAY OVER LAMP BLACK MILK PAINT

VAN DYKE BROWN OVER GULF STREAM BLUE MILK PAINT

PITCH BLACK OVER WALNUT WATER BASED WOOD STAIN

BURNT UMBER OVER REVERENT GRAY MILK PAINT

1:1 CLEAR BASE & DARK CHOCOLATE MILK PAINT OVER PERSIAN BLUE MILK PAINT

Create contrast and dimension by using translucent Glaze Effects over GF Water Based Wood Stain and Milk Paint. Make custom glazes by intermixing or layering colors, or diluting with Glaze Effects Clear Base.