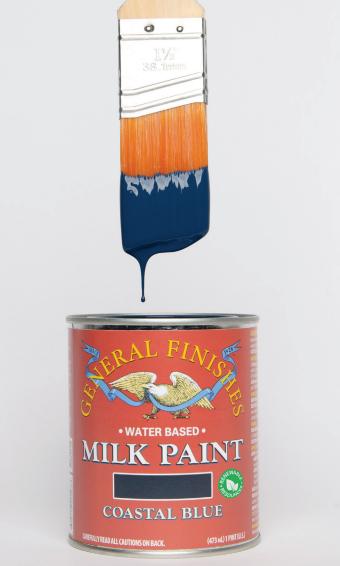

# Premium, durable interior/exterior cabinet-grade paint.

Versatile, self-sealing paint named for its old-world, low-luster sheen. Provides superior adhesion over raw wood, pre-finished wood, and fiberglass.

Exceptional, long-lasting paint that's tintable to major manufacturer's paint decks.

Tint General Finishes MIlk Paint Clear or White base using zero VOC colorants.

GF recommends ColourFal Zero.