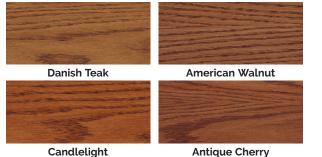

# **LIQUID STAIN**

Traditional oil-based wiping stain with beautiful colors and less odor than similar oil stains. For interior use.

#### Classic and modern colors.

- Easy to apply.
- Can be intermixed or layered.

**Antique Cherry** 

Spiced Walnut

Slate