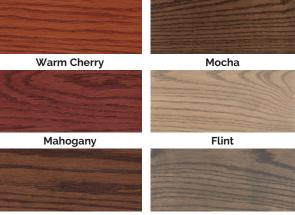

# **LIQUID STAIN**

Traditional oil-based wiping stain with beautiful colors and less odor than similar oil stains. For interior use.

#### Classic and modern colors.

- Easy to apply.
- Can be intermixed or layered.

**Antique Cherry** 

Spiced Walnut

Slate