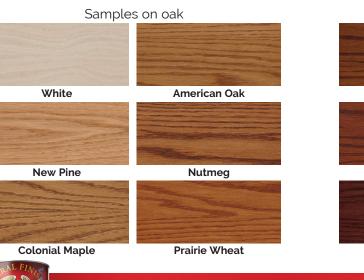

rethane topcoat for use on lathe-turned wood projects.



Tomorrow's Wood Finishes Today

LIMITED WARRANTY: General Finishes products must be tested to your complete satisfaction before using. General Finishes will not be responsible for color satisfaction, misapplication, nor compatibility with other manufacturers' products. General Finishes will be responsible only for the cost of our products, and not for costs such as labor, damage or project replacement.







## Deep, rich color.

GENERAL FINISHES East Troy, Wisconsin 53120 GeneralFinishes.com

**GEL STAIN** 

GEL STAI

Thick, interior, oil-based stain that produces uniform, rich color on raw wood, sealed surfaces, fiberglass, and steel doors.

- Deepest, richest colors available.
- Easy to apply.
- Can be intermixed or layered.













**Carbon Gray** 

Scan QR code to learn more about Liquid Oil Based Stain, Gel Stain, Pre-Stain Conditioner & Sealer.



# **LIQUID STAIN**

Traditional oil-based wiping stain with beautiful colors and less odor than similar oil stains. For interior use.

#### Samples on oak





Pre-Stain Natural



Pecan

Salem



Honey Maple



#### Classic and modern colors.

- Easy to apply.
- Can be intermixed or layered.





**Antique Cherry** 

Spiced Walnut

Slate