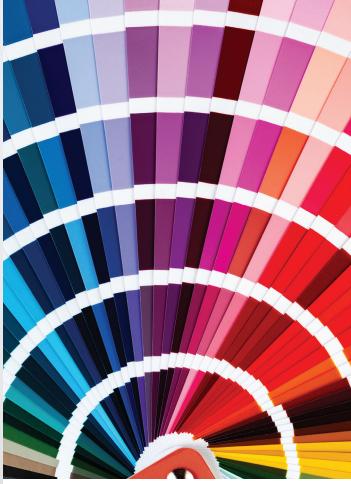

Exceptional, long-lasting paint that's tintable to major manufacturer's paint decks.

Tint General Finishes MIlk Paint Clear or White base using zero VOC colorants.

GF recommends ColourFal Zero.

### **STOCK COLORS**

SNOW WHITE PERSIAN BLUE

ANTIQUE WHITE COASTAL BLUE

DARK CHOCOLATE QUEENSTOWN GRAY

BASIL LAMP BLACK

Scan QR code to learn more about Milk Paint and Glaze Effects.