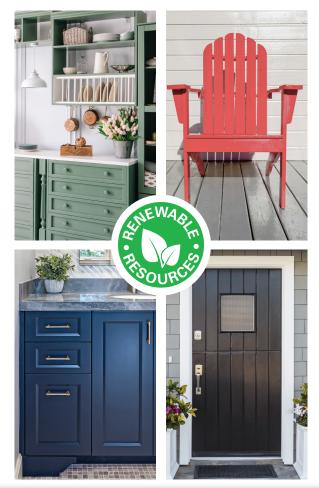

### Did you know? Milk Paint is formulated with 50-70% renewable resources and low-VOC colorants.

### Premium, durable interior/exterior cabinet-grade paint.

Versatile, self-sealing paint named for its old-world, low-luster sheen. Provides superior adhesion over raw wood, pre-finished wood, and fiberglass.