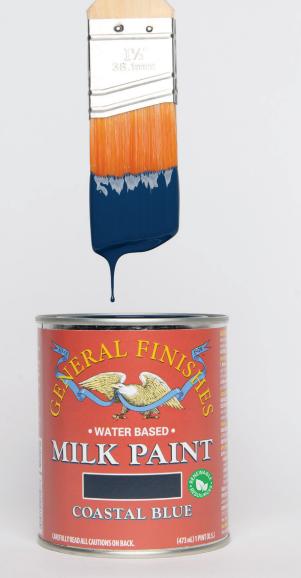

### **MILK PAINT**

### **STOCK COLORS**

SNOW WHITE PERSIAN BLUE

ANTIQUE WHITE COASTAL BLUE

DARK CHOCOLATE QUEENSTOWN GRAY

BASIL LAMP BLACK

Scan QR code to learn more about Milk Paint and Glaze Effects.