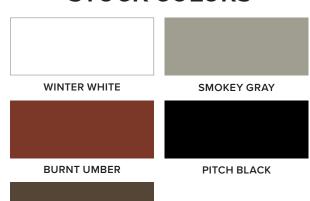

### STOCK COLORS

VAN DYKE BROWN

### **CUSTOM FINISHES**

WINTER WHITE OVER GRAYSTONE WATER BASED WOOD STAIN

BURNT UMBER OVER ANTIQUE WHITE MILK PAINT

VAN DYKE BROWN OVER HICKORY WATER BASED WOOD STAIN

SMOKEY GRAY OVER WHITEWASH WATER BASED WOOD STAIN

PITCH BLACK OVER WALNUT WATER BASED WOOD STAIN

1:1 CLEAR BASE & DARK CHOCOLATE MILK PAINT OVER PERSIAN BLUE MILK PAINT

Create contrast and dimension by using translucent *Glaze Effects* over *GF Water Based Wood Stain* and *Milk Paint*. Make custom glazes by intermixing or layering colors, or diluting with *Glaze Effects Clear Base*.